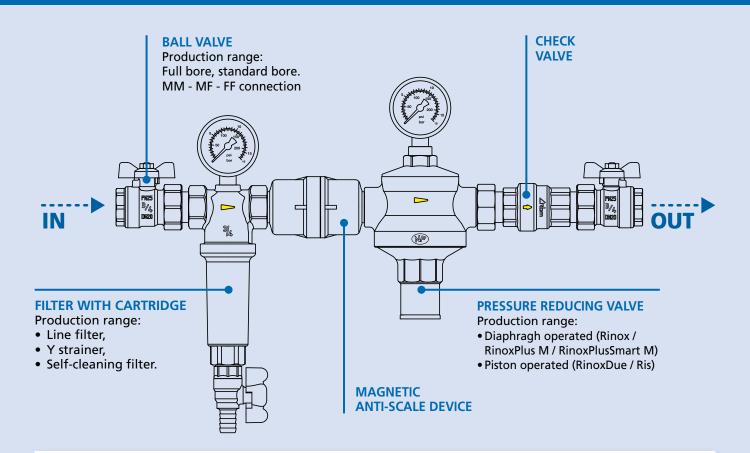

## **INSTALLATION**

In order to have an optimal system and protect it from damage it is recommended to install the following devices:

- Ball valves
- Filter
- Magnetic anti-scale device
- Pressure reducing valve
- Check valve

## **PRECAUTIONS**

- Always install a filter upstream of the system.
- Perform periodic maintenance of the filters (clean/substitute filter cartridge when needed).
- Respect the arrow on the body of the device (flow direction ▶) when installing them.
- Use ball valves to allow maintenance operations.
- Clean the pipes upstream and downstream of the system in order to avoid damages.